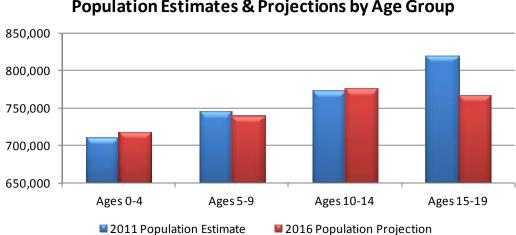

#### Projected Enrollment (10 Yr)

| Grade                     | Gr   | ade Co | onfigura | tions   |          |
|---------------------------|------|--------|----------|---------|----------|
| PK                        | 16   | Grade  | sTotalF  | PlacedR | emaining |
| К                         | 156  | PK-12  | 2373     | 2431    | -58      |
| 1                         | 159  | PK-5   | 1067     | 1067    | C        |
| 2                         | 165  | 6-8    | 647      | 647     | C        |
| 3                         | 173  | 9-12   | 659      | 717     | -58      |
| 4                         | 188  | PK-8   | 1714     |         |          |
| 5                         | 210  | 6-12   | 1306     |         |          |
| 6                         | 197  | СТ     | 160      | 102     | 58       |
| 7                         | 218  |        |          |         |          |
| 8                         | 232  |        |          |         |          |
| 9                         | 213  |        |          |         |          |
| 10                        | 213  |        |          |         |          |
| 11                        | 120  |        |          |         |          |
| 12                        | 113  |        |          |         |          |
| CT Low Bay Comprehensive  | 36   |        |          |         |          |
| CT High Bay Comprehensive | 22   |        |          |         |          |
| CT Low Bay Offsite        | 102  |        |          |         |          |
| Total                     | 2533 |        |          |         |          |