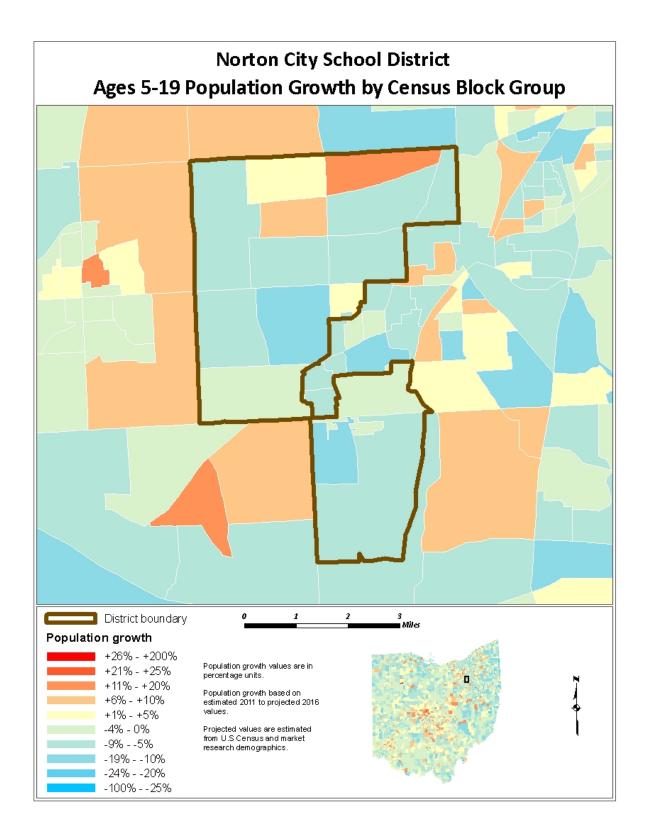

1 Population<br>Estimate | 2016 Population<br>Projection |
|-----------------------------|-----------------------------|-------------------------------|
| Average Household Income    | \$61,915                    | \$68,596                      |
| Average Family Size         | 2.97                        | 2.96                          |
| Average Family Income       | \$84,187                    | \$94,262                      |
| Source: ESRI BIS            |                             |                               |

The maps on the following pages illustrate the data identified in the tables. The color coding identifies areas within the District that may be increasing or decreasing at different rates than others.



## Norton City School District



## Norton City School District





## Norton City School District



## Norton City School District



## Norton City School District



## Norton City School District





### HOUSING INFORMATION

The chart below illustrates the number of single-family dwelling building permits issued each year in Akron, Barberton, Norton, and Summit County.

| Year  | Akron | Barberton | Norton | Summit Co. |
|-------|-------|-----------|--------|------------|
| 2001  | 230   | 60        | 39     | 1,797      |
| 2002  | 209   | 63        | 75     | 1,623      |
| 2003  | 294   | 67        | 40     | 1,929      |
| 2004  | 288   | 68        | 41     | 1,828      |
| 2005  | 269   | 65        | 40     | 1,685      |
| 2006  | 198   | 34        | 36     | 1,229      |
| 2007  | 140   | 14        | 37     | 906        |
| 2008  | 82    |