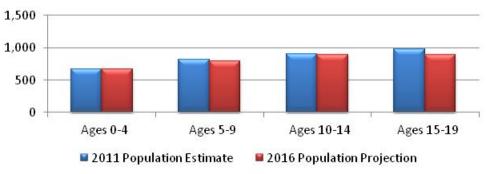

#### Projected Enrollment (10 Yr)

| Grade                     | Gr   | ade Co | onfigura | tions   |          |
|---------------------------|------|--------|----------|---------|----------|
| PK                        | 16   | Grade  | sTotalF  | PlacedR | emaining |
| К                         | 156  | PK-12  | 2373     | 2431    | -58      |
| 1                         | 159  | PK-5   | 1067     | 1067    | C        |
| 2                         | 165  | 6-8    | 647      | 647     | C        |
| 3                         | 173  | 9-12   | 659      | 717     | -58      |
| 4                         | 188  | PK-8   | 1714     |         |          |
| 5                         | 210  | 6-12   | 1306     |         |          |
| 6                         | 197  | СТ     | 160      | 102     | 58       |
| 7                         | 218  |        |          |         |          |
| 8                         | 232  |        |          |         |          |
| 9                         | 213  |        |          |         |          |
| 10                        | 213  |        |          |         |          |
| 11                        | 120  |        |          |         |          |
| 12                        | 113  |        |          |         |          |
| CT Low Bay Comprehensive  | 36   |        |          |         |          |
| CT High Bay Comprehensive | 22   |        |          |         |          |
| CT Low Bay Offsite        | 102  |        |          |         |          |
| Total                     | 2533 |        |          |         |          |