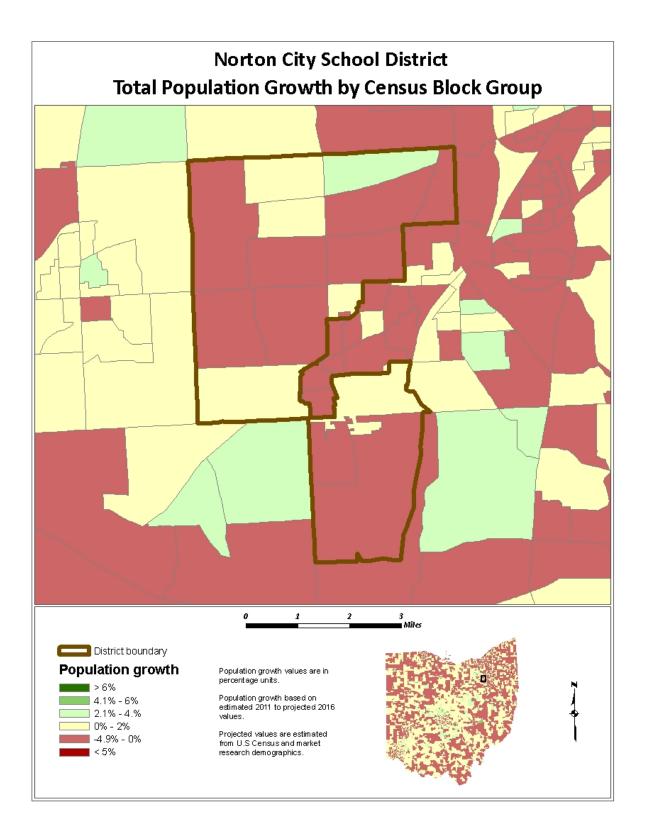

Norton City School District | 2011 Population<br>Estimate | 2016 Population<br>Projection |
|-----------------------------|-----------------------------|-------------------------------|
| Average Household Income    | \$61,915                    | \$68,596                      |
| Average Family Size         | 2.97                        | 2.96                          |
| Average Family Income       | \$84,187                    | \$94,262                      |
| Source: ESRI BIS            |                             |                               |

The maps on the following pages illustrate the data identified in the tables. The color coding identifies areas within the District that may be increasing or decreasing at different rates than others.



## Norton City School District



## Norton City School District





## Norton City School District



## Norton City School District



## Norton City School District



## Norton City School District





### HOUSING INFORMATION

The chart below illustrates the number of single-family dwelling building permits issued each year in Akron, Barberton, Norton, and Summit County.

| Year  | Akron | Barberton | Norton | Summit Co. |
|-------|-------|-----------|--------|------------|
| 2001  | 230   | 60        | 39     | 1,797      |
| 2002  | 209   | 63        | 75     | 1,623      |
| 2003  | 294   | 67        | 40     | 1,929      |
| 2004  | 288   | 68        | 41     | 1,828      |
| 2005  | 269   | 65        | 40     | 1,685      |
| 2006  | 198   | 34        | 36     | 1,229      |
| 2007  | 140   | 14        | 37