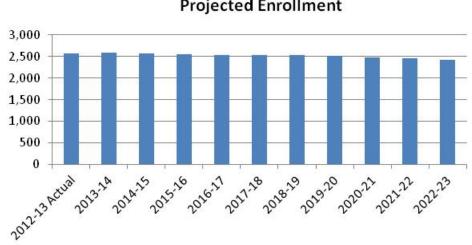

#### Projected Enrollment (10 Yr)

| Grade                     | Gr   | ade Co | onfigura | tions   |          |
|---------------------------|------|--------|----------|---------|----------|
| PK                        | 16   | Grade  | sTotalF  | PlacedR | emaining |
| К                         | 156  | PK-12  | 2373     | 2431    | -58      |
| 1                         | 159  | PK-5   | 1067     | 1067    | C        |
| 2                         | 165  | 6-8    | 647      | 647     | C        |
| 3                         | 173  | 9-12   | 659      | 717     | -58      |
| 4                         | 188  | PK-8   | 1714     |         |          |
| 5                         | 210  | 6-12   | 1306     |         |          |
| 6                         | 197  | СТ     | 160      | 102     | 58       |
| 7                         | 218  |        |          |         |          |
| 8                         | 232  |        |          |         |          |
| 9                         | 213  |        |          |         |          |
| 10                        | 213  |        |          |         |          |
| 11                        | 120  |        |          |         |          |
| 12                        | 113  |        |          |         |          |
| CT Low Bay Comprehensive  | 36   |        |          |         |          |
| CT High Bay Comprehensive | 22   |        |          |         |          |
| CT Low Bay Offsite        | 102  |        |          |         |          |
| Total                     | 2533 |        |          |         |          |

#### Master Planner Commentary:

-Master plan is based on 2013 OSDM Cost Set and Bracketing.

-Master plan utilizes district approved enrollment projections dated April 16, 2013 (2017-18 projected enrollment year).